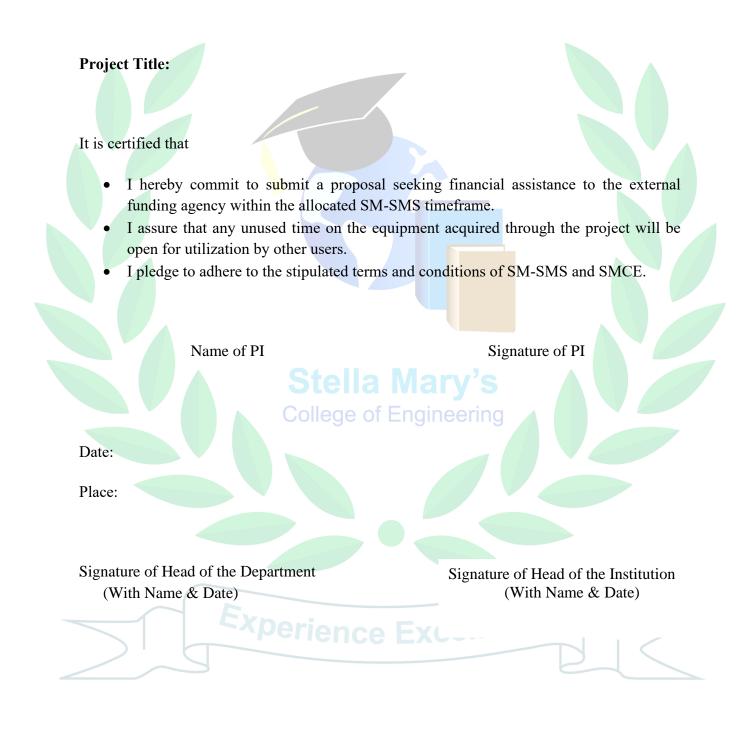

#### DECLARATION FROM THE PRINCIPAL INVESTIGATOR

www.stellamaryscoe.edu.in

Place :

Date :

Signature of the Principal Investigator

Signature of the Head of the Department

Signature of the Head of the Institution

With Seal

With Seal

www.stellamaryscoe.edu.in