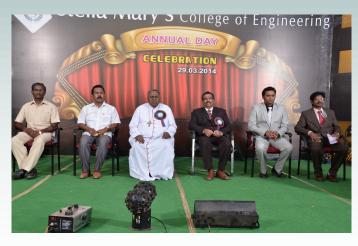

STELLA MARYS COE Newsletter - Half yearly

Inside this issue:

Activities

**Features** 

Celebrations

Galleries

The first college day was celebrated on 29 March 2014 chairman Dr.Nazerath Charles ,Chief executive officer Mr.J.Carol Judeson ,Director Mr. P.Renjitham presided over the function. Dr.R.Suresh permil kumar, Principal presented the annual report for the academic year 2013-2014,highlighting the achiements of the institution