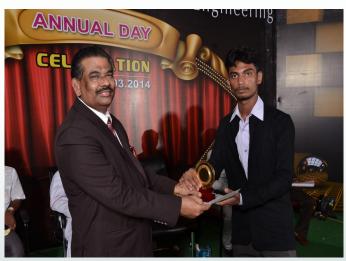

STELLA MARYS COE Newsletter - Half yearly

Inside this issue:

Activities

**Features** 

Celebrations

Galleries

The first college day was celebrated on 29 March 2014 chairman Dr.Nazerath Charles ,Chief executive officer Mr.J.Carol Judeson ,Director Mr. P.Renjitham presided over the function. Dr.R.Suresh permil kumar, Principal presented the annual report for the academic year 2013-2014,highlighting the achiements of the institution